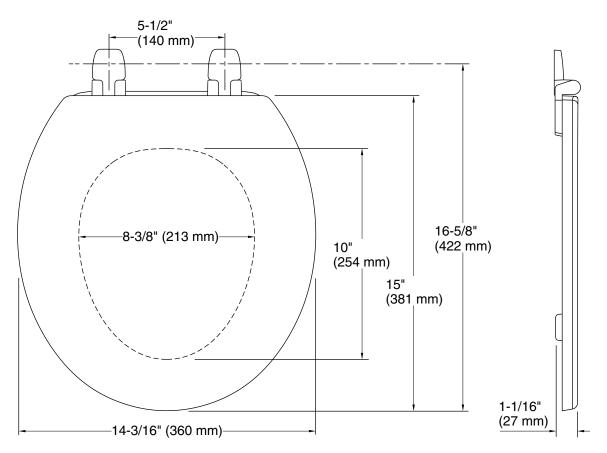

# Ridgewood®

Round-Front Toilet Seat K-4695

## **Technical Information**

All product dimensions are nominal.

Seat shape type: Round-front
Seat front type: Closed-front
Seat-mounting 5-1/2" (140 mm)

holes: